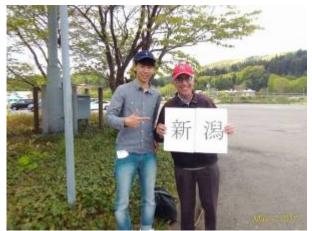

## Return to Niigata from Saitama

With another man also hitchhiking! His partner with him took the photo

×

Masako's daughter Saori with her 8 month old baby

Today I traveled back home from Toride city in Ibaragi prefecture. At first I took three trains to get to Fujimino station on the Tobu line, the station that is closest to Miyoshi parking area on the Kan'etsu expressway. Normally I would take a bus from the station to get to an even closer point, but I got tired of waiting for the bus and decided to hoof it. It was only a 30 minute walk.