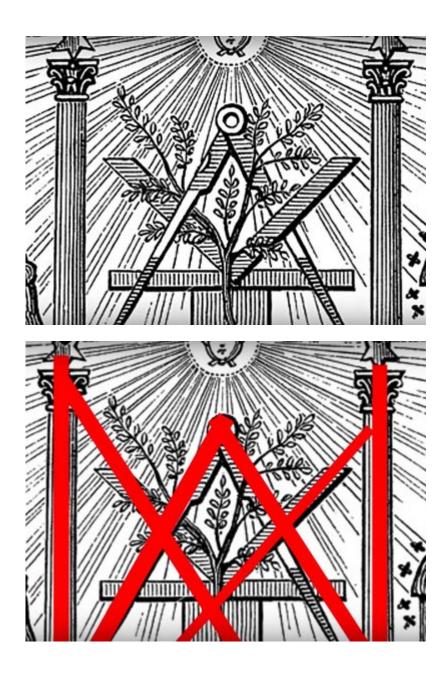

This is a Jesuit ring:

You can see the Ave Maria symbol without the crossbar of the A. It also looks like an inverted M symbol over another M which can have the occultic meaning of "As above so below".

You can see the symbols can be interpreted as Roman numbers for 911.

This can be observed on Masonic symbols as well!