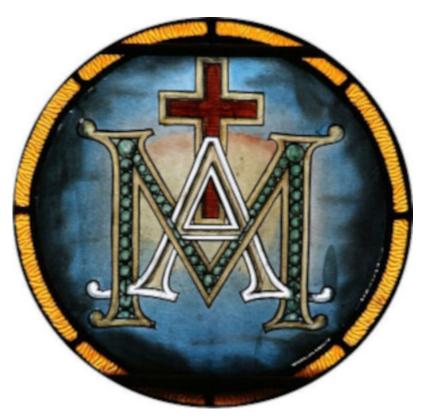

## <u>The Worship of Diana / Mary, the</u> <u>Mother goddess Connected to the Number</u> <u>911</u>

This is information I got from the video below.

When I was a boy attending Catholic church, I often heard the words, "Ave Maria", Latin meaning Hail Mary, one of the prayers I used to pray when saying the rosary. The Roman Catholic Church made a symbol out of it with the letters A and M.