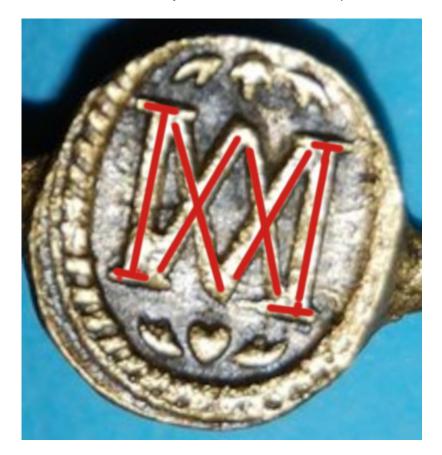

You can see the symbols can be interpreted as Roman numbers for 911.

This can be observed on Masonic symbols as well!