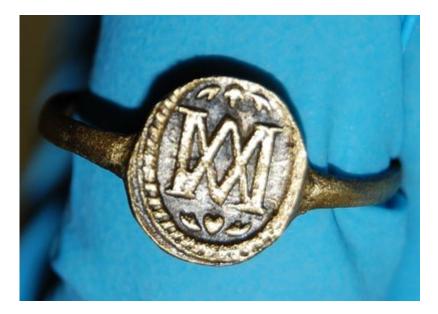

This is a Jesuit ring:

You can see the Ave Maria symbol without the crossbar of the A. It also looks like an inverted M symbol over another M which can have the occultic meaning of "As above so below".