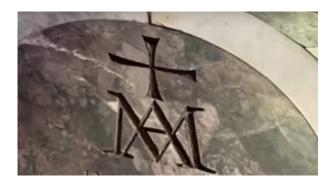

## <u>The Worship of Diana / Mary, the</u> <u>Mother goddess Connected to the Number</u> <u>911</u>

This is information I got from the video below.

When I was a boy attending Catholic church, I often heard the words, "Ave Maria", Latin meaning Hail Mary, one of the prayers I used to pray when saying the rosary. The Roman Catholic Church made a symbol out of it with the letters A and M.

This is a Jesuit ring:

You can see the Ave Maria symbol without the crossbar of the A. It also looks like an inverted M symbol over another M which can have the occultic meaning of "As above so below".